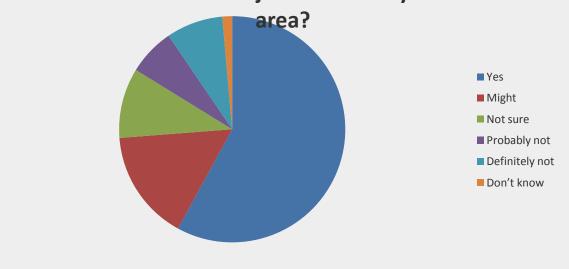

# In general, how satisfied are you with the care you get at the practice?

| area?          |                     | your local        |
|----------------|---------------------|-------------------|
| Answer Options | Response<br>Percent | Response<br>Count |
| Yes            | 57.9%               | 121               |
| Might          | 15.8%               | 33                |
| Not sure       | 10.0%               | 21                |
| Probably not   | 6.7%                | 14                |
| Definitely not | 8.1%                | 17                |
| Don't know     | 1.4%                | 3                 |
|                | answered question   |                   |
|                | skipped question    | 3                 |

Would you recommend the practice to someone who has just moved to your local

# Would you recommend the practice to someone who has just moved to your local

| How long do you normally have to wait to receive your medication once you have handed in your request? |          |                  |                  |     |
|--------------------------------------------------------------------------------------------------------|----------|------------------|------------------|-----|
| Answer Options                                                                                         |          | sponse<br>ercent | Respons<br>Count | e   |
| 24 Hours                                                                                               | 56       | 5.3%             | 94               |     |
| 48 Hours                                                                                               | 34       | 4.7%             | 58               |     |
| 72 Hours                                                                                               | 4        | .8%              | 8                |     |
| More than 72 Hours                                                                                     | 4        | .2%              | 7                |     |
|                                                                                                        | answered | question         | -                | 167 |
|                                                                                                        | skinned  | nuestion         |                  | 45  |