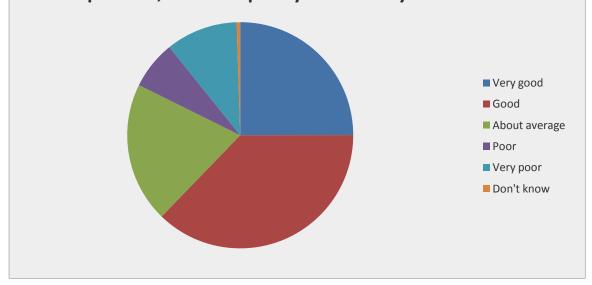

In evaluating your most recent experience at the practice, was the quality of service you received:

| Do you get enough information about the pract | ice and the services we | offer?            |
|-----------------------------------------------|-------------------------|-------------------|
| Answer Options                                | Response<br>Percent     | Response<br>Count |
| Yes                                           | 65.4%                   | 134               |
| No                                            | 34.6%                   | 71                |
|                                               | answered question       | 205               |
|                                               | skipped question        | 7                 |