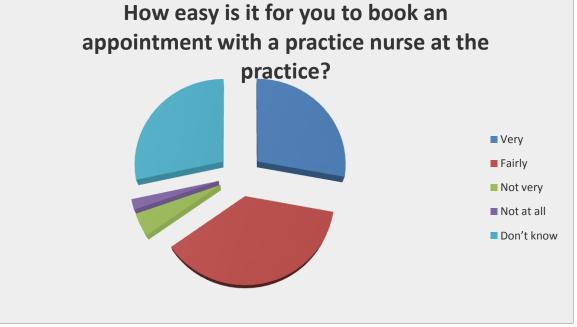

| How easy is it for you to book an appointment with a practice nurse at the practice? |                     |                   |  |
|--------------------------------------------------------------------------------------|---------------------|-------------------|--|
| Answer Options                                                                       | Response<br>Percent | Response<br>Count |  |
| Very                                                                                 | 27.9%               | 57                |  |
| Fairly                                                                               | 37.3%               | 76                |  |
| Not very                                                                             | 4.4%                | 9                 |  |
| Not at all                                                                           | 2.0%                | 4                 |  |
| Don't know                                                                           | 28.4%               | 58                |  |
| é                                                                                    | answered question   | 204               |  |
| skipped question                                                                     |                     | 8                 |  |