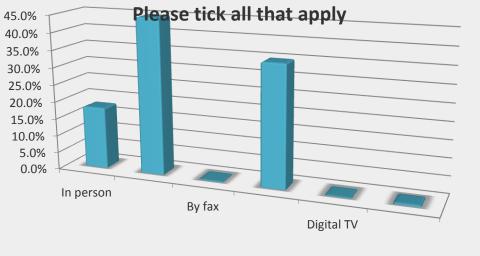

| Last time you tried, were you able to get an appointme weekdays in advance? | ent with a doctor r | nore than two     |        |
|-----------------------------------------------------------------------------|---------------------|-------------------|--------|
| Answer Options                                                              | Response<br>Percent | Response<br>Count |        |
| Yes                                                                         | 56.7%               | 115               |        |
| No                                                                          | 15.3%               | 31                |        |
| Can't Remember                                                              | 28.1%               | 57                |        |
|                                                                             | wered question      | 203               |        |
| Si                                                                          | kipped question     | 9                 |        |
| Last time you tried, were<br>appointment with a doct<br>weekdays in a       | tor more t          | •                 | member |