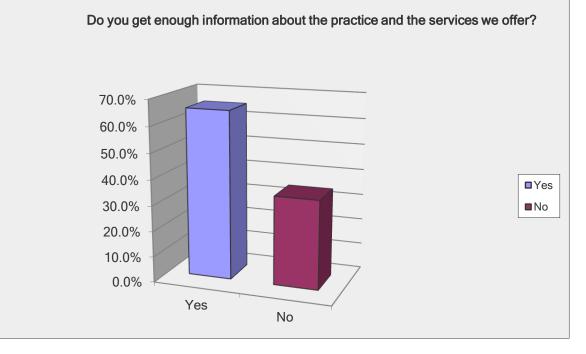

| ow would you most like to receive information about the practice? |                     |                   |
|-------------------------------------------------------------------|---------------------|-------------------|
| Answer Options                                                    | Response<br>Percent | Response<br>Count |
| By post                                                           | 16.0%               | 33                |
| By email                                                          | 49.0%               | 101               |
| By posters and leaflets in the practice                           | 6.3%                | 13                |
| By text message                                                   | 23.8%               | 49                |
| No preference                                                     | 4.9%                | 10                |
| a                                                                 | nswered question    | 206               |
|                                                                   | skipped question    | 6                 |