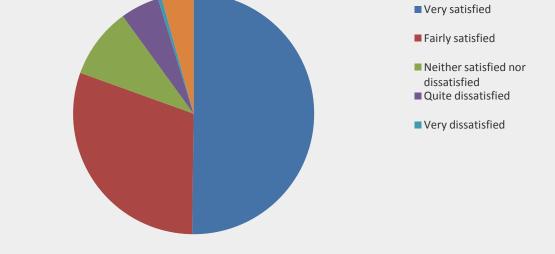

| In general, how satisfied are you with the care you get at the practice? |                   |     |  |  |
|--------------------------------------------------------------------------|-------------------|-----|--|--|
| Answer Options Response Percent Count                                    |                   |     |  |  |
| Very satisfied 30.8% 64                                                  |                   |     |  |  |
| Fairly satisfied                                                         | 42.3%             | 88  |  |  |
| Neither satisfied nor dissatisfied                                       | 13.0%             | 27  |  |  |
| Quite dissatisfied                                                       | 9.6%              | 20  |  |  |
| Very dissatisfied                                                        | 4.3%              | 9   |  |  |
|                                                                          | answered question | 208 |  |  |
| skipped question                                                         |                   |     |  |  |