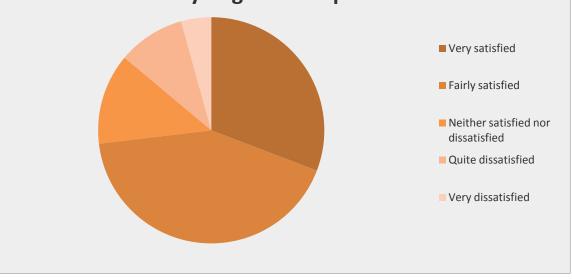

YesNo

| How satisfied are you with the opening hours at the practice? |                     |                   |  |
|---------------------------------------------------------------|---------------------|-------------------|--|
| Answer Options                                                | Response<br>Percent | Response<br>Count |  |
| Very satisfied                                                | 50.2%               | 106               |  |
| Fairly satisfied                                              | 30.3%               | 64                |  |
| Neither satisfied nor dissatisfied                            | 9.5%                | 20                |  |
| Quite dissatisfied                                            | 5.2%                | 11                |  |
| Very dissatisfied                                             | 0.5%                | 1                 |  |
| I don't know the opening hours                                | 4.3%                | 9                 |  |
| an                                                            | swered question     | 211               |  |
| s                                                             | kipped question     | 1                 |  |