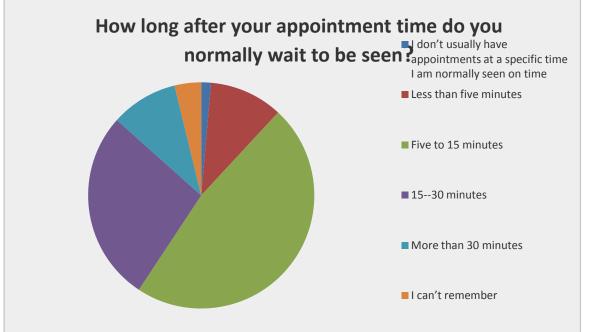

| How long after your appointment time do you normally wait to be seen?           |                     |                   |  |
|---------------------------------------------------------------------------------|---------------------|-------------------|--|
| Answer Options                                                                  | Response<br>Percent | Response<br>Count |  |
| I don't usually have appointments at a specific time I am normally seen on time | 1.4%                | 3                 |  |
| Less than five minutes                                                          | 10.5%               | 22                |  |
| Five to 15 minutes                                                              | 47.4%               | 99                |  |
| 15-30 minutes                                                                   | 27.3%               | 57                |  |
| More than 30 minutes                                                            | 9.6%                | 20                |  |
| l can't remember                                                                | 3.8%                | 8                 |  |
| an                                                                              | swered question     | 209               |  |
| 5                                                                               | skipped question    | 3                 |  |