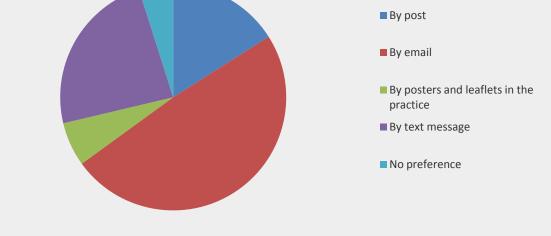

| ow would you most like to receive information about the practice? |                     |                   |
|-------------------------------------------------------------------|---------------------|-------------------|
| Answer Options                                                    | Response<br>Percent | Response<br>Count |
| By post                                                           | 16.0%               | 33                |
| By email                                                          | 49.0%               | 101               |
| By posters and leaflets in the practice                           | 6.3%                | 13                |
| By text message                                                   | 23.8%               | 49                |
| No preference                                                     | 4.9%                | 10                |
| a                                                                 | nswered question    | 206               |
|                                                                   | skipped question    | 6                 |

# How would you most like to receive information about the practice?

| Are you male or female? |                     |                                                     |  |
|-------------------------|---------------------|-----------------------------------------------------|--|
| Answer Options          | Response<br>Percent | Response<br>Count                                   |  |
| Male                    | 28.2%               | 58                                                  |  |
| Female                  | 70.9%               | 146                                                 |  |
| Other                   | 0.5%                | 1                                                   |  |
| Prefer Not To Say       | 0.5%                | 1                                                   |  |
| ar                      | swered question     | 206                                                 |  |
|                         | skipped question    | 6                                                   |  |
| Are you male o          | r female?           |                                                     |  |
| Are you male o          | r female?           | <ul><li>Male</li><li>Female</li><li>Other</li></ul> |  |