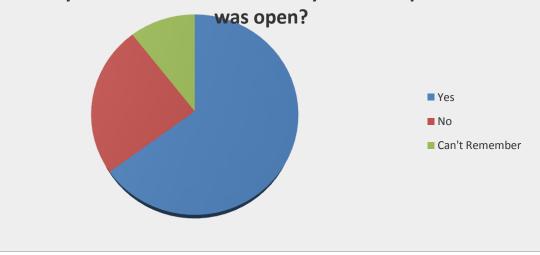

Bangladeshi

Caribbean
 African

Chinese

Other Asian background

Other Black background

Other Asian group
Other ethnic group
I would prefer not to say

| Think about the last time you tried to see a doctor quickly. Were you able to see a doctor on the same day or in the next two weekdays that the practice was open? |                  |     |  |
|--------------------------------------------------------------------------------------------------------------------------------------------------------------------|------------------|-----|--|
| Answer Options Response Response Percent Count                                                                                                                     |                  |     |  |
| Yes                                                                                                                                                                | 64.9%            | 135 |  |
| No                                                                                                                                                                 | 24.5%            | 51  |  |
| Can't Remember                                                                                                                                                     | 10.6%            | 22  |  |
| an                                                                                                                                                                 | swered question  | 208 |  |
|                                                                                                                                                                    | skipped question | 4   |  |

Think about the last time you tried to see a doctor quickly. Were you able to see a doctor on the same day or in the next two weekdays that the practice

| How often do you see the doctor you prefer? |                     |                   |
|---------------------------------------------|---------------------|-------------------|
| Answer Options                              | Response<br>Percent | Response<br>Count |
| Always or most of the time                  | 14.8%               | 31                |
| A lot of the time                           | 15.8%               | 33                |
| Some of the time                            | 27.8%               | 58                |
| Never or almost never                       | 10.5%               | 22                |
| Not tried at this practice                  | 31.1%               | 65                |
| a                                           | nswered question    | 209               |
|                                             | skipped question    | 3                 |