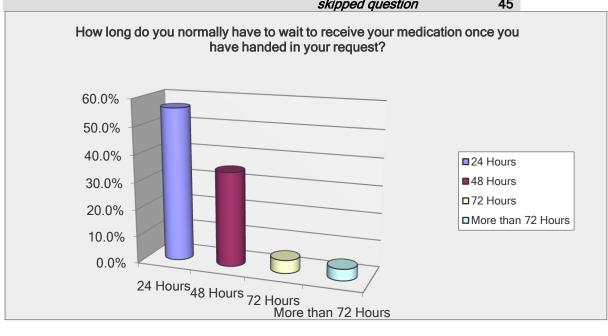

# Would you recommend the practice to someone who has just moved to your local

| How long do you normally have to wait to receive your medication once you have handed in your request? |          |                  |                  |     |
|--------------------------------------------------------------------------------------------------------|----------|------------------|------------------|-----|
| Answer Options                                                                                         |          | sponse<br>ercent | Respons<br>Count | e   |
| 24 Hours                                                                                               | 56       | 5.3%             | 94               |     |
| 48 Hours                                                                                               | 34       | 4.7%             | 58               |     |
| 72 Hours                                                                                               | 4        | .8%              | 8                |     |
| More than 72 Hours                                                                                     | 4        | .2%              | 7                |     |
|                                                                                                        | answered | question         | -                | 167 |
|                                                                                                        | skinned  | nuestion         |                  | 45  |