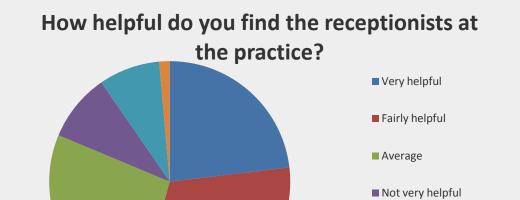

| How helpful do you find the receptionists at the pra | ctice?                                |                   |
|------------------------------------------------------|---------------------------------------|-------------------|
| Answer Options                                       | Response<br>Percent                   | Response<br>Count |
| Very helpful                                         | 23.1%                                 | 48                |
| Fairly helpful                                       | 31.3%                                 | 65                |
| Average                                              | 26.9%                                 | 56                |
| Not very helpful                                     | 9.1%                                  | 19                |
| Not at all helpful                                   | 8.2%                                  | 17                |
| Never spoken to a receptionist at the practice       | 1.4%                                  | 3                 |
|                                                      | answered question<br>skipped question | 208<br>4          |

Not at all helpful

at the practice

Never spoken to a receptionist

| In evaluating your most recent experience at the praction your received: | evaluating your most recent experience at the practice, was the quality of service<br>I received: |                   |
|--------------------------------------------------------------------------|---------------------------------------------------------------------------------------------------|-------------------|
| Answer Options                                                           | Response<br>Percent                                                                               | Response<br>Count |
| Very good                                                                | 25.0%                                                                                             | 51                |
| Good                                                                     | 37.3%                                                                                             | 76                |
| About average                                                            | 20.1%                                                                                             | 41                |
| Poor                                                                     | 6.9%                                                                                              | 14                |
| Very poor                                                                | 10.3%                                                                                             | 21                |
| Don't know                                                               | 0.5%                                                                                              | 1                 |
| ans                                                                      | swered question                                                                                   | 204               |
| S                                                                        | kipped question                                                                                   | 8                 |