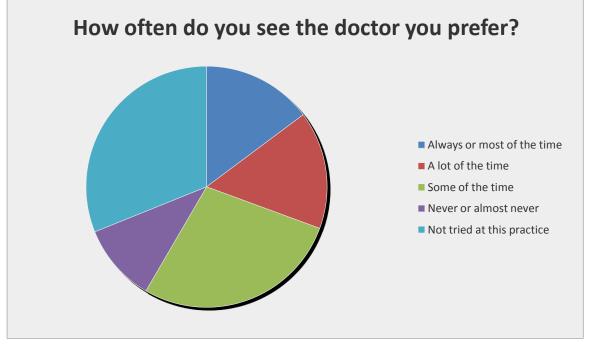

| Which of the following methods would you prefer to use to book an appointment at the practice? Please tick all that apply |                     |                   |  |
|---------------------------------------------------------------------------------------------------------------------------|---------------------|-------------------|--|
| Answer Options                                                                                                            | Response<br>Percent | Response<br>Count |  |
| In person                                                                                                                 | 18.0%               | 62                |  |
| By phone                                                                                                                  | 45.0%               | 154               |  |
| By fax                                                                                                                    | 0.3%                | 1                 |  |
| Online                                                                                                                    | 35.0%               | 119               |  |
| Digital TV                                                                                                                | 0.3%                | 1                 |  |
| No preference                                                                                                             | 0.5%                | 2                 |  |
| а                                                                                                                         | nswered question    | 339               |  |
|                                                                                                                           | skipped auestion    | 2                 |  |